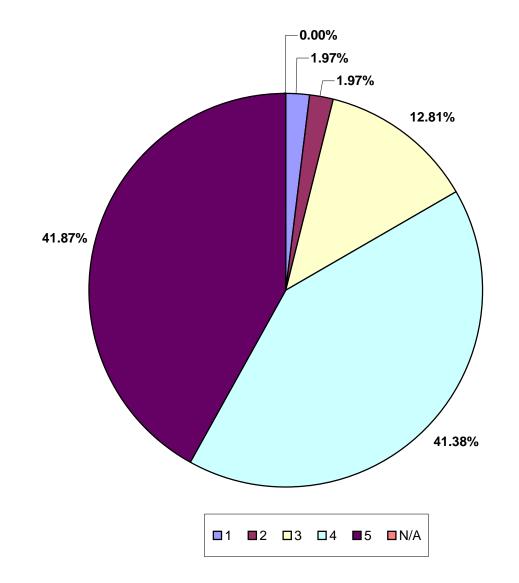

#### DISABILITY 101 TRAINING EVALUATION/SURVEY RATINGS

|                                | Highly Dissatisfied |       |   |       |    | Highly Satisfied |    |        |     |        |     |       |       |
|--------------------------------|---------------------|-------|---|-------|----|------------------|----|--------|-----|--------|-----|-------|-------|
|                                | 1                   |       | 2 |       | 3  |                  | 4  |        | 5   |        | N/A |       | Total |
|                                | #                   | %     | # | %     | #  | %                | #  | %      | #   | %      | #   | %     |       |
| The location of the facility   | 1                   | 0.49% | 3 | 1.48% | 19 | 9.36%            | 66 | 32.51% | 112 | 55.17% | 2   | 0.99% | 203   |
| The length of the training     | 4                   | 1.97% | 4 | 1.97% | 26 | 12.81%           | 84 | 41.38% | 85  | 41.87% | 0   | 0.00% | 203   |
| Course material was relevant   | 3                   | 1.48% | 0 | 0.00% | 16 | 7.88%            | 76 | 37.44% | 108 | 53.20% | 0   | 0.00% | 203   |
| Knowledge of the instructor    | 3                   | 1.48% | 0 | 0.00% | 6  | 2.96%            | 68 | 33.50% | 126 | 62.07% | 0   | 0.00% | 203   |
| Overall experience of training | 3                   | 1.48% | 1 | 0.49% | 13 | 6.40%            | 76 | 37.44% | 110 | 54.19% | 0   | 0.00% | 203   |

## The length of the training