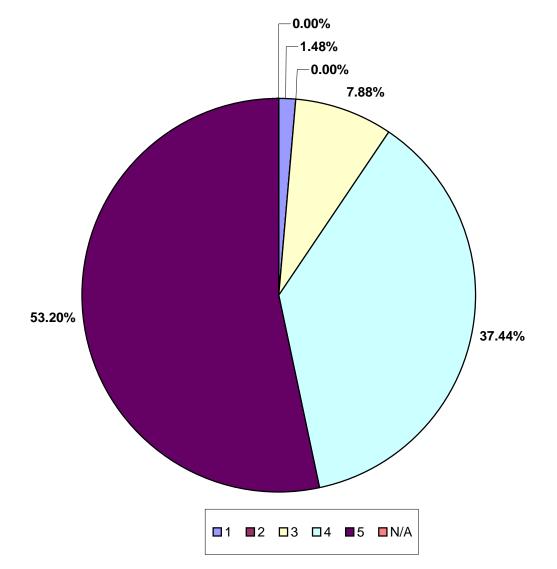

#### DISABILITY 101 TRAINING EVALUATION/SURVEY RATINGS

|                                | Highly Dissatisfied |       |   |       |    | Highly Satisfied |    |        |     |        |     |       |       |
|--------------------------------|---------------------|-------|---|-------|----|------------------|----|--------|-----|--------|-----|-------|-------|
|                                | 1                   |       | 2 |       | 3  |                  | 4  |        | 5   |        | N/A |       | Total |
|                                | #                   | %     | # | %     | #  | %                | #  | %      | #   | %      | #   | %     |       |
| The location of the facility   | 1                   | 0.49% | 3 | 1.48% | 19 | 9.36%            | 66 | 32.51% | 112 | 55.17% | 2   | 0.99% | 203   |
| The length of the training     | 4                   | 1.97% | 4 | 1.97% | 26 | 12.81%           | 84 | 41.38% | 85  | 41.87% | 0   | 0.00% | 203   |
| Course material was relevant   | 3                   | 1.48% | 0 | 0.00% | 16 | 7.88%            | 76 | 37.44% | 108 | 53.20% | 0   | 0.00% | 203   |
| Knowledge of the instructor    | 3                   | 1.48% | 0 | 0.00% | 6  | 2.96%            | 68 | 33.50% | 126 | 62.07% | 0   | 0.00% | 203   |
| Overall experience of training | 3                   | 1.48% | 1 | 0.49% | 13 | 6.40%            | 76 | 37.44% | 110 | 54.19% | 0   | 0.00% | 203   |

#### **Course material was relevant**