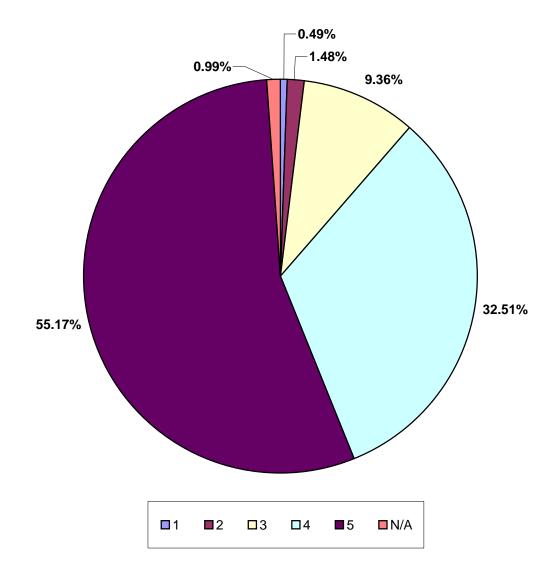

#### DISABILITY 101 TRAINING EVALUATION/SURVEY RATINGS

|                                | Highly Dissatisfied |       |   |       |    | Highly Satisfied |    |        |     |        |     |       |       |
|--------------------------------|---------------------|-------|---|-------|----|------------------|----|--------|-----|--------|-----|-------|-------|
|                                | 1                   |       | 2 |       | 3  |                  | 4  |        | 5   |        | N/A |       | Total |
|                                | #                   | %     | # | %     | #  | %                | #  | %      | #   | %      | #   | %     |       |
| The location of the facility   | 1                   | 0.49% | 3 | 1.48% | 19 | 9.36%            | 66 | 32.51% | 112 | 55.17% | 2   | 0.99% | 203   |
| The length of the training     | 4                   | 1.97% | 4 | 1.97% | 26 | 12.81%           | 84 | 41.38% | 85  | 41.87% | 0   | 0.00% | 203   |
| Course material was relevant   | 3                   | 1.48% | 0 | 0.00% | 16 | 7.88%            | 76 | 37.44% | 108 | 53.20% | 0   | 0.00% | 203   |
| Knowledge of the instructor    | 3                   | 1.48% | 0 | 0.00% | 6  | 2.96%            | 68 | 33.50% | 126 | 62.07% | 0   | 0.00% | 203   |
| Overall experience of training | 3                   | 1.48% | 1 | 0.49% | 13 | 6.40%            | 76 | 37.44% | 110 | 54.19% | 0   | 0.00% | 203   |

## The location of the facility