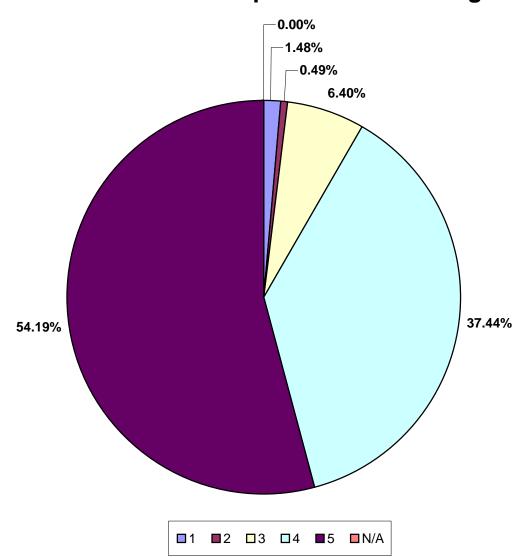

#### DISABILITY 101 TRAINING EVALUATION/SURVEY RATINGS

|                                | Highly Dissatisfied |       |   |       |    | Highly Satisfied |    |        |     |        |     |       |       |
|--------------------------------|---------------------|-------|---|-------|----|------------------|----|--------|-----|--------|-----|-------|-------|
|                                | 1                   |       | 2 |       | 3  |                  | 4  |        | 5   |        | N/A |       | Total |
|                                | #                   | %     | # | %     | #  | %                | #  | %      | #   | %      | #   | %     |       |
| The location of the facility   | 1                   | 0.49% | 3 | 1.48% | 19 | 9.36%            | 66 | 32.51% | 112 | 55.17% | 2   | 0.99% | 203   |
| The length of the training     | 4                   | 1.97% | 4 | 1.97% | 26 | 12.81%           | 84 | 41.38% | 85  | 41.87% | 0   | 0.00% | 203   |
| Course material was relevant   | 3                   | 1.48% | 0 | 0.00% | 16 | 7.88%            | 76 | 37.44% | 108 | 53.20% | 0   | 0.00% | 203   |
| Knowledge of the instructor    | 3                   | 1.48% | 0 | 0.00% | 6  | 2.96%            | 68 | 33.50% | 126 | 62.07% | 0   | 0.00% | 203   |
| Overall experience of training | 3                   | 1.48% | 1 | 0.49% | 13 | 6.40%            | 76 | 37.44% | 110 | 54.19% | 0   | 0.00% | 203   |

## The overall experience of trainiing