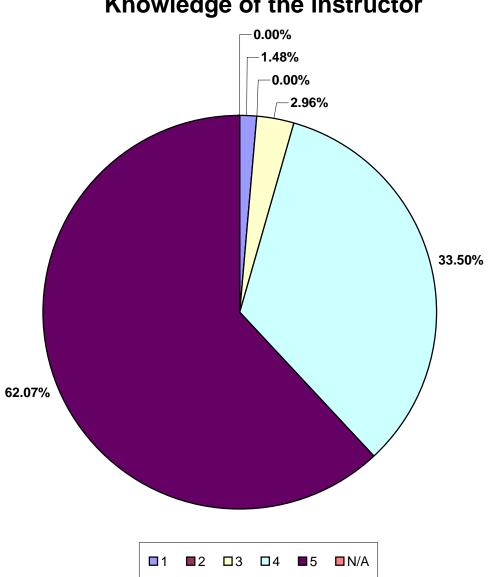

#### DISABILITY 101 TRAINING EVALUATION/SURVEY RATINGS

|                                | Highly Dissatisfied |       |   |       |    | Highly Satisfied |    |        |     |        |     |       |       |
|--------------------------------|---------------------|-------|---|-------|----|------------------|----|--------|-----|--------|-----|-------|-------|
|                                | 1                   |       | 2 |       | 3  |                  | 4  |        | 5   |        | N/A |       | Total |
|                                | #                   | %     | # | %     | #  | %                | #  | %      | #   | %      | #   | %     |       |
| The location of the facility   | 1                   | 0.49% | 3 | 1.48% | 19 | 9.36%            | 66 | 32.51% | 112 | 55.17% | 2   | 0.99% | 203   |
| The length of the training     | 4                   | 1.97% | 4 | 1.97% | 26 | 12.81%           | 84 | 41.38% | 85  | 41.87% | 0   | 0.00% | 203   |
| Course material was relevant   | 3                   | 1.48% | 0 | 0.00% | 16 | 7.88%            | 76 | 37.44% | 108 | 53.20% | 0   | 0.00% | 203   |
| Knowledge of the instructor    | 3                   | 1.48% | 0 | 0.00% | 6  | 2.96%            | 68 | 33.50% | 126 | 62.07% | 0   | 0.00% | 203   |
| Overall experience of training | 3                   | 1.48% | 1 | 0.49% | 13 | 6.40%            | 76 | 37.44% | 110 | 54.19% | 0   | 0.00% | 203   |

## Knowledge of the instructor